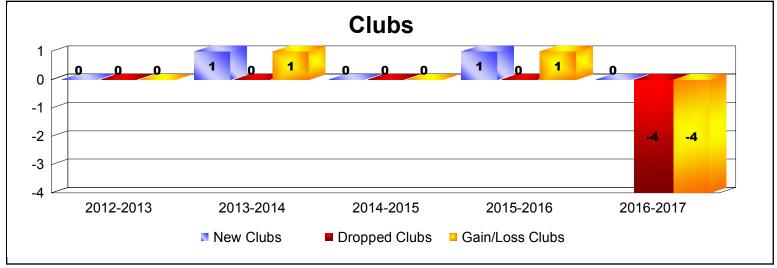

District 13 OH4 As of June 2017 Cumulative

| Year      | New<br>Clubs | Dropped<br>Clubs | Gain/<br>Loss<br>Clubs | New<br>Members | Charter<br>Members | Reinstate<br>Members | Transfer<br>Members | Total<br>Member<br>Added | Total<br>Members<br>Dropped | Gain/<br>Loss<br>Members |
|-----------|--------------|------------------|------------------------|----------------|--------------------|----------------------|---------------------|--------------------------|-----------------------------|--------------------------|
| 2012-2013 | 0            | 0                | 0                      | 143            | 0                  | 11                   | 9                   | 163                      | -192                        | -29                      |
| 2013-2014 | 1            | 0                | 1                      | 133            | 24                 | 5                    | 19                  | 181                      | -177                        | 4                        |
| 2014-2015 | 0            | 0                | 0                      | 148            | 4                  | 9                    | 6                   | 167                      | -188                        | -21                      |
| 2015-2016 | 1            | 0                | 1                      | 131            | 22                 | 19                   | 8                   | 180                      | -203                        | -23                      |
| 2016-2017 | 0            | -4               | -4                     | 125            | 9                  | 6                    | 5                   | 145                      | -229                        | -84                      |
| Average   | 0            | -1               | 0                      | 136            | 12                 | 10                   | 9                   | 167                      | -198                        | -31                      |