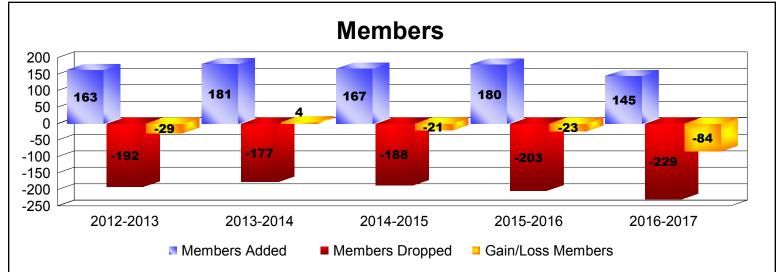

District 13 OH4 As of June 2017 Cumulative

| Year      | New<br>Clubs | Dropped<br>Clubs | Gain/<br>Loss<br>Clubs | New<br>Members | Charter<br>Members | Reinstate<br>Members | Transfer<br>Members | Total<br>Member<br>Added | Total<br>Members<br>Dropped | Gain/<br>Loss<br>Members |
|-----------|--------------|------------------|------------------------|----------------|--------------------|----------------------|---------------------|--------------------------|-----------------------------|--------------------------|
| 2012-2013 | 0            | 0                | 0                      | 143            | 0                  | 11                   | 9                   | 163                      | -192                        | -29                      |
| 2013-2014 | 1            | 0                | 1                      | 133            | 24                 | 5                    | 19                  | 181                      | -177                        | 4                        |
| 2014-2015 | 0            | 0                | 0                      | 148            | 4                  | 9                    | 6                   | 167                      | -188                        | -21                      |
| 2015-2016 | 1            | 0                | 1                      | 131            | 22                 | 19                   | 8                   | 180                      | -203                        | -23                      |
| 2016-2017 | 0            | -4               | -4                     | 125            | 9                  | 6                    | 5                   | 145                      | -229                        | -84                      |
| Average   | 0            | -1               | 0                      | 136            | 12                 | 10                   | 9                   | 167                      | -198                        | -31                      |